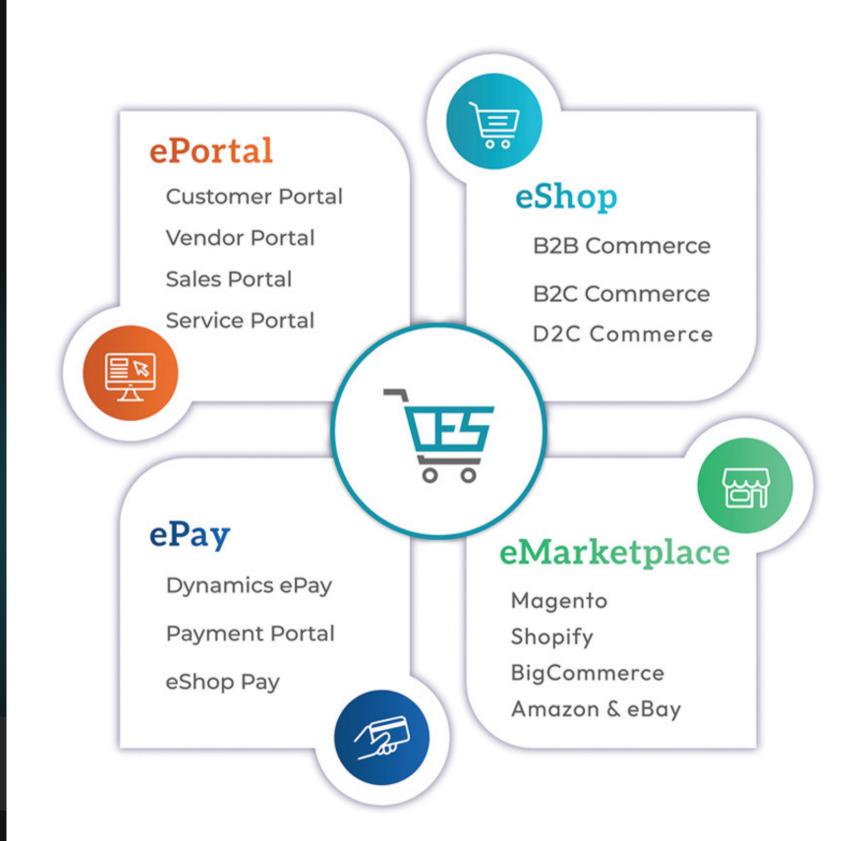

#### OUR PRODUCTS

We provide **customized solutions**within our 4 key product lines:

Utilizing web services technology, Dynamics eShop securely communicates with your ERP in real time to deliver fast, accurate, and reliable information to your customers.

## eShop

## ePay

ePay

## eMarketplace

## ePortal

All-In-One Solutions for Microsoft Dynamics 365